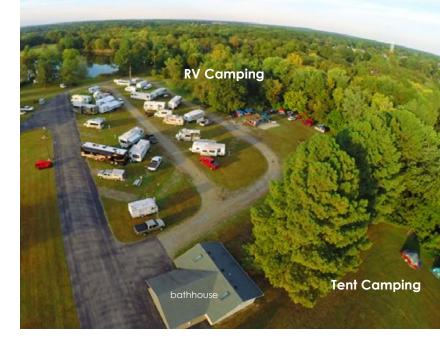

# CAMPING

For those that like adventure, you can stay on site at one of the FREE camp sites.

3ABN has two RV parking areas. Each site includes electricity, water, and sewer hookups. There is also open area for selfcontained RVs, campers, and tents. There are no electric or water hookups in this area, but a bathhouse with indoor showers and restrooms is available. WHAT'S NEXT Contestants who are approved are notified via email and invited to appear on the show. Each contestant will need to submit 3-5 images highlighting their church youth group, Pathfinder club, or personal mission/outreach projects to introduce themselves to the studio audience and viewers. Select images that answer the following: